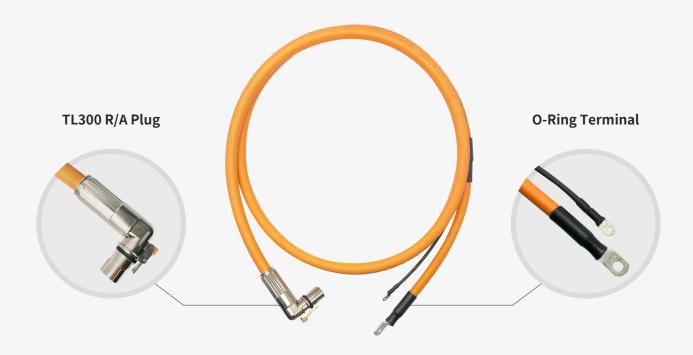

# **TL300 R/A Plug to 0-ring Terminal Cable**

JPC develop TL300 series for high power application of electrical vehicle. It can be suitable for 35/50/70mm2 cross-section cable with different current rating.

### **PRODUCT SPECIFICATION**

- 1. JPC TL300 R/A Plug with HVIL
- 2. O-Ring Terminal
- 3. 70mm2 Cross-section with Shielding Cable
- 4. Cable Length\_2.3M(customized)
- 5. Voltage Rated: 1500V
- 6. Current Rated: 250A
- 7. IP67 mated